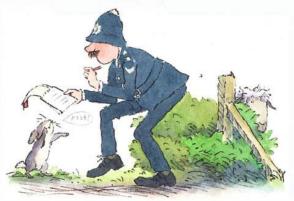

## Friday 5. February

My World - Little Bo Peep's Sheep

Little Bo Peep lost her sheep,

And didn't know where to find them.

Leave them alone and they'll come home,

Bringing their tails behind them.

I came across these beautiful illustrations whilst looking at our work involving Humpty Dumpty and I couldn't help but think more about Little Bo Peep's sheep. Where did they go when she lost them? Maybe they were playing a game of hide and seek or causing mischief in the local town. Where do you think the sheep went? Did somebody help look for them and return them back to Little Bo Peep? Let me know your ideas.