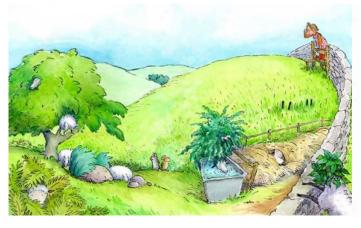

## Friday 5. February

My World - Little Bo Peep's Sheep

Little Bo Peep lost her sheep,

And didn't know where to find them.

Leave them alone and they'll come home,

Bringing their tails behind them.

I came across these beautiful illustrations whilst looking at our work involving Humpty Dumpty and I couldn't help but think more about Little Bo Peep's sheep. Where did they go when she lost them? Maybe they were playing a game of hide and seek or causing mischief in the local town. Where do you think the sheep went? Did somebody help look for them and return them back to Little Bo Peep? Let me know your ideas.