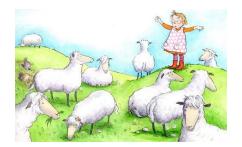

## Friday 5. February

My World - Little Bo Peep's Sheep

Little Bo Peep lost her sheep,

And didn't know where to find them.

Leave them alone and they'll come home,

Bringing their tails behind them.

I came across these beautiful illustrations whilst looking at our work involving Humpty Dumpty and I couldn't help but think more about Little Bo Peep's sheep. Where did they go when she lost them? Maybe they were playing a game of hide and seek or causing mischief in the local town. Where do you think the sheep went? Did somebody help look for them and return them back to Little Bo Peep? Let me know your ideas.